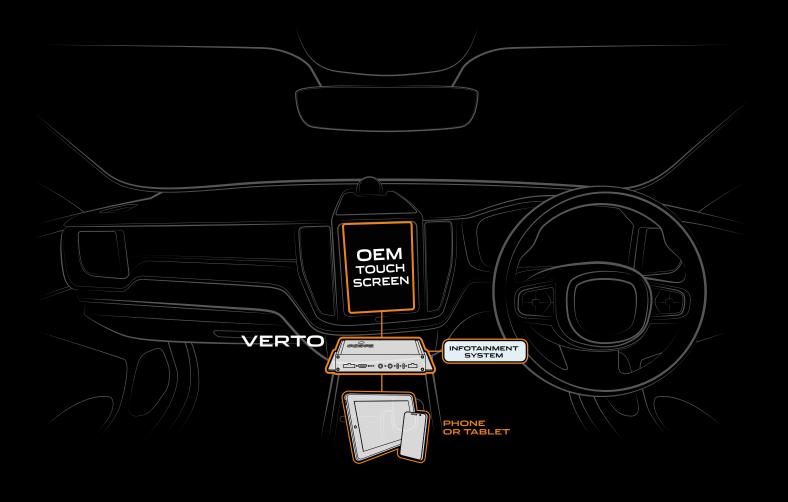

**Opses VERTO** integrates seamlessly with third party systems and unifies their control interfaces onto the vehicle's existing touchscreen display.

Get in touch with us today to discover how Opses VERTO can simplify your vehicle integration.