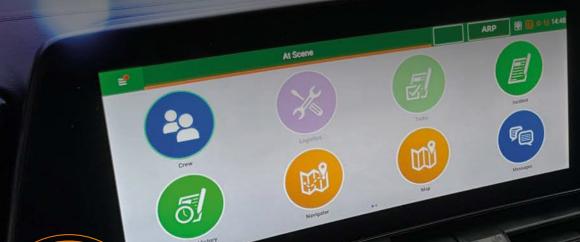

## VERTO

Integrated Touchscreen Control

UK Ambulance Radio Programme

Ambulance Dispatch

Roadside Assistance

Utility Company Dispatch

Public Safety Command and Control

Logistics

**OEM Vehicle Infotainment** 

**Opses VERTO** integrates seamlessly with third party systems and unifies their control interfaces onto the vehicle's existing touchscreen display.

Get in touch with us today to discover how Opses VERTO can simplify your vehicle integration.