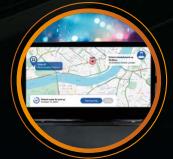

## VERTO

Integrated Touchscreen Control

UK Ambulance Radio Programme

Ambulance Dispatch

Roadside Assistance

Utility Company Dispatch

Public Safety Command and Control

Logistics

**Opses VERTO** integrates seamlessly with third party systems and unifies their control interfaces onto the vehicle's existing touchscreen display.

Get in touch with us today to discover how Opses VERTO can simplify your vehicle integration.