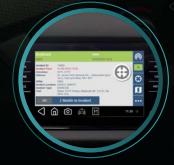

## VERTO

Integrated Touchscreen Control

UK Ambulance Radio Programme

Ambulance Dispatch

Roadside Assistance

Utility Company Dispatch

Public Safety Command and Control

Logistics

**Opses VERTO** integrates seamlessly with third party systems and unifies their control interfaces onto the vehicle's existing touchscreen display.

Get in touch with us today to discover how Opses VERTO can simplify your vehicle integration.