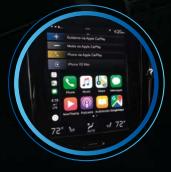

**OEM Vehicle Infotainment** 

**Opses VERTO** integrates seamlessly with third party systems and unifies their control interfaces onto the vehicle's existing touchscreen display.

Get in touch with us today to discover how Opses VERTO can simplify your vehicle integration.