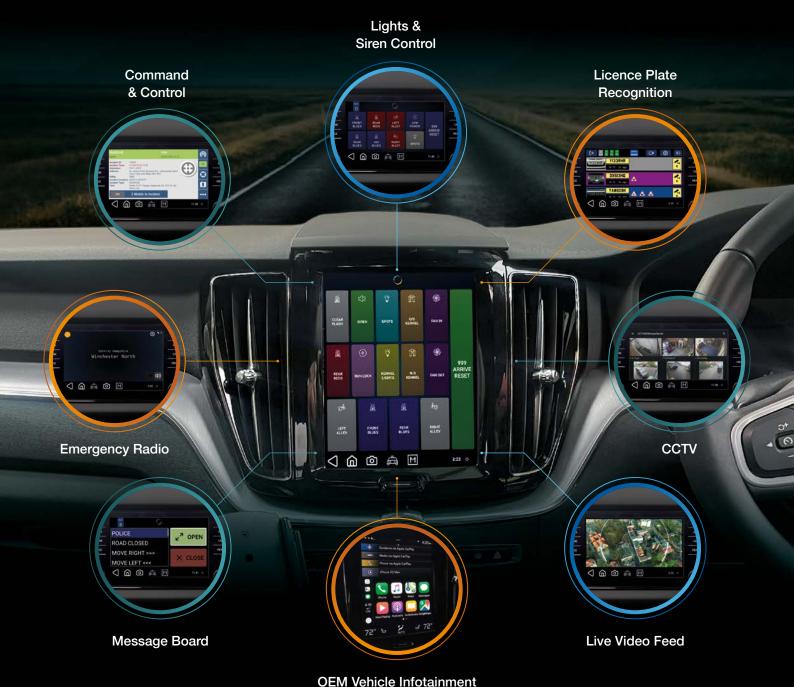

## 

Integrated Touchscreen Control

## SAFE CONTROL OF EMERGENCY AND SPECIALIST VEHICLE EQUIPMENT

- Optimises control of vehicle systems
  Reduces cost by simpler equipment integration
- Improves driver safety

Aids compliance with vehicle use legislation

Opses IMPERO integrates seamlessly with third party systems and unifies their control interfaces onto the vehicle's existing touchscreen display.

Get in touch with us today to discover how Opses IMPERO can simplify your vehicle integration.