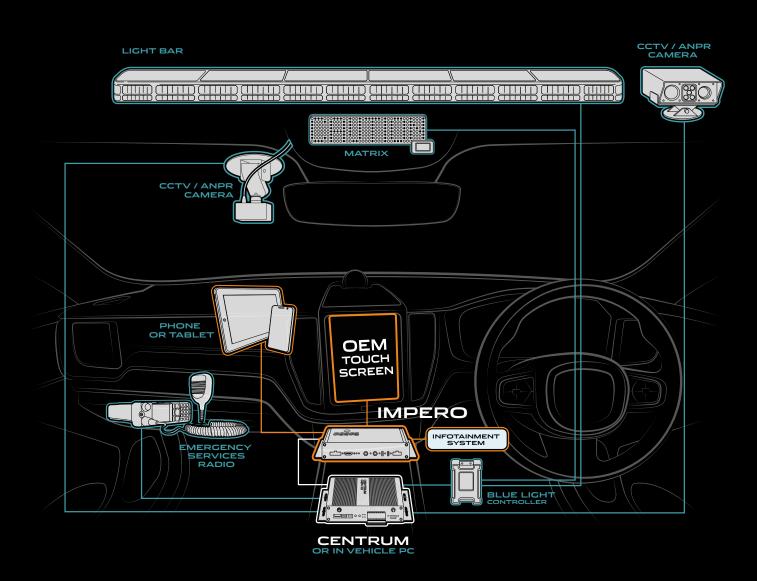

Opses IMPERO integrates seamlessly with third party systems and unifies their control interfaces onto the vehicle's existing touchscreen display.

Get in touch with us today to discover how Opses IMPERO can simplify your vehicle integration.